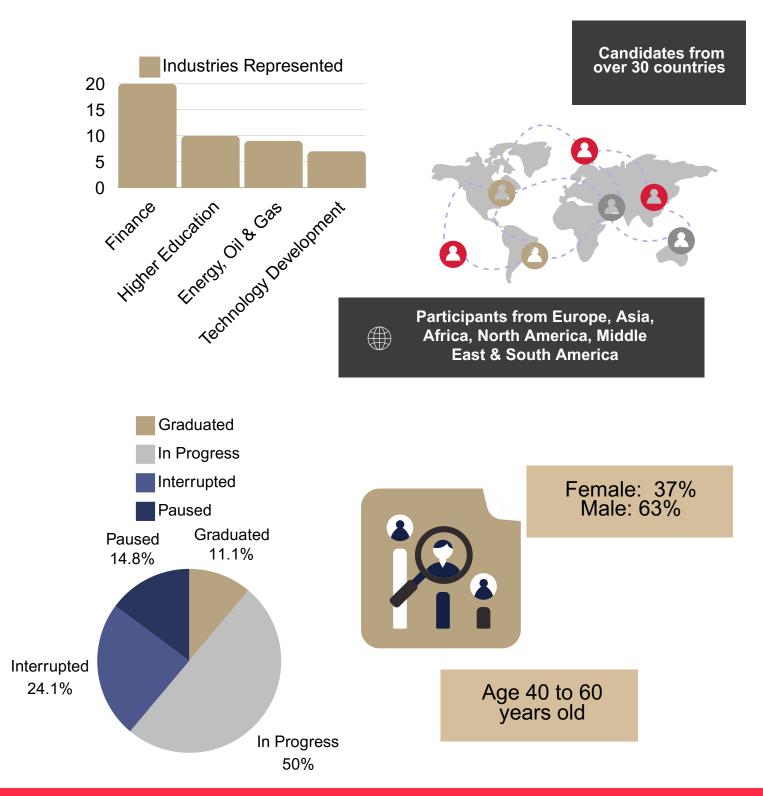

#### KEY INSIGHTS ABOUT THE EXECUTIVE PARTICIPANTS

### KEY DATA ABOUT THE EXECUTIVE PARTICIPANTS

Female: 37% Male: 63%

Age 40 to 60 years old