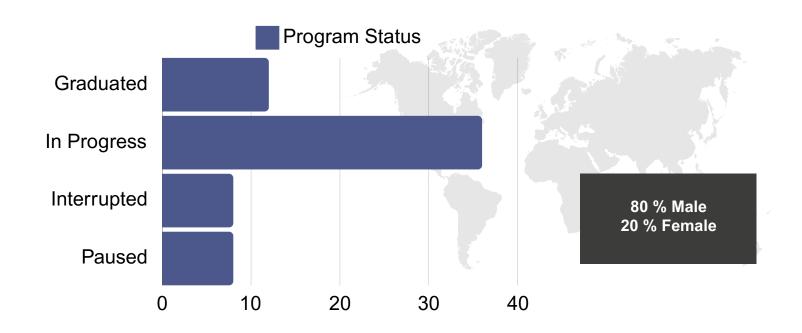

# DBA CLASS PROFILE 2023/2024

**Doctorate of Business Administration** 

#### KEY INSIGHTS ABOUT THE EXECUTIVE PARTICIPANTS



### KEY DATA ABOUT THE EXECUTIVE PARTICIPANTS





Female: 37% Male: 63%

Age 40 to 60 years old

# DBA CLASS PROFILE 2023/2024

**Doctorate of Business Administration** 

#### KEY INSIGHTS ABOUT THE EXECUTIVE PARTICIPANTS



# **DBA** CLASS PROFILE 2023/2024

**ASSIST-BSL Dual Degree** 

#### **KEY INSIGHTS ABOUT THE DBA CANDIDATES**



### MOST REPRESENTED INDUSTRY FIELDS



- IT & Technology
- Manufacturing & Engineering
- Finance & Consulting
- Retail & Consumer Goods
- Healthcare & Pharma
- Public Sector & Policy
- Education
- Energy & Environment
- Aerospace & Defense
- E-commerce & Marketing