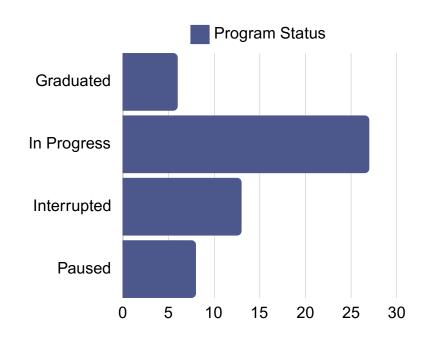

# DBA CLASS PROFILE 2023/2024

**Doctorate of Business Administration** 

#### KEY INSIGHTS ABOUT THE EXECUTIVE PARTICIPANTS



### KEY DATA ABOUT THE EXECUTIVE PARTICIPANTS





Female: 37% Male: 63%

Age 40 to 60 years old

# DBA CLASS PROFILE 2023/2024

**Doctorate of Business Administration** 

#### KEY INSIGHTS ABOUT THE EXECUTIVE PARTICIPANTS



# **DBA** CLASS PROFILE 2023/2024

**ASSIST-BSL Dual Degree** 

#### **KEY INSIGHTS ABOUT THE DBA CANDIDATES**



### MOST REPRESENTED INDUSTRY FIELDS



- IT & Technology
- Manufacturing & Engineering
- Finance & Consulting
- Retail & Consumer Goods
- Healthcare & Pharma
- Public Sector & Policy
- Education
- Energy & Environment
- Aerospace & Defense
- E-commerce & Marketing